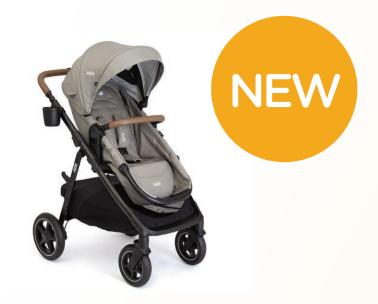

## **Materials**

| Upgraded fabrics  |                                                                               | upgraded woven fabrics                                                                |
|-------------------|-------------------------------------------------------------------------------|---------------------------------------------------------------------------------------|
|                   | Specifications                                                                |                                                                                       |
| Weight            | 22 lb.                                                                        | 24 lb.                                                                                |
| Dimensions        | l 38 x w 24.5 x h 48.5 in.                                                    | l 36x w 24.5 x h 41.5 in.                                                             |
| Folded Dimensions | l 19 x w 24.5 x h 31 in.                                                      | l 17.5 x w 24.5 x h 32 in.                                                            |
| Fashions          | <ul> <li>shale</li> <li>mocha</li> <li>babylist</li> <li>evergreen</li> </ul> | <ul> <li>shale</li> <li>mocha</li> <li>babylist</li> <li>NEW</li> <li>dove</li> </ul> |