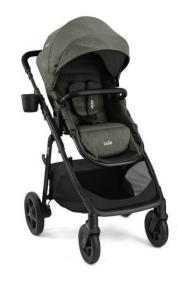

## **Materials**

| Upgraded fabrics  |                                                                               | upgraded woven fabrics                                                                |
|-------------------|-------------------------------------------------------------------------------|---------------------------------------------------------------------------------------|
|                   | Specifications                                                                |                                                                                       |
| Weight            | 22 lb.                                                                        | 24 lb.                                                                                |
| Dimensions        | l 38 x w 24.5 x h 48.5 in.                                                    | l 36x w 24.5 x h 41.5 in.                                                             |
| Folded Dimensions | l 19 x w 24.5 x h 31 in.                                                      | l 17.5 x w 24.5 x h 32 in.                                                            |
| Fashions          | <ul> <li>shale</li> <li>mocha</li> <li>babylist</li> <li>evergreen</li> </ul> | <ul> <li>shale</li> <li>mocha</li> <li>babylist</li> <li>NEW</li> <li>dove</li> </ul> |